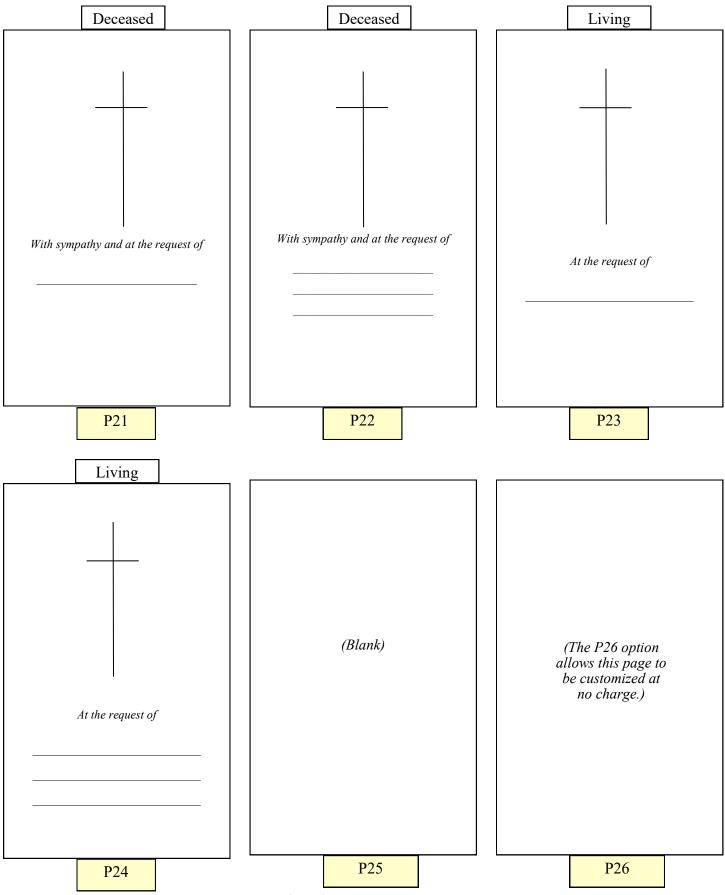

## MJS — Mass Card Cover Choices

Phone/Fax: 609-879-6427

MC008

MJS — Mass Card Inside Left Page Message Choices

4

Phone/Fax: 609-879-6427