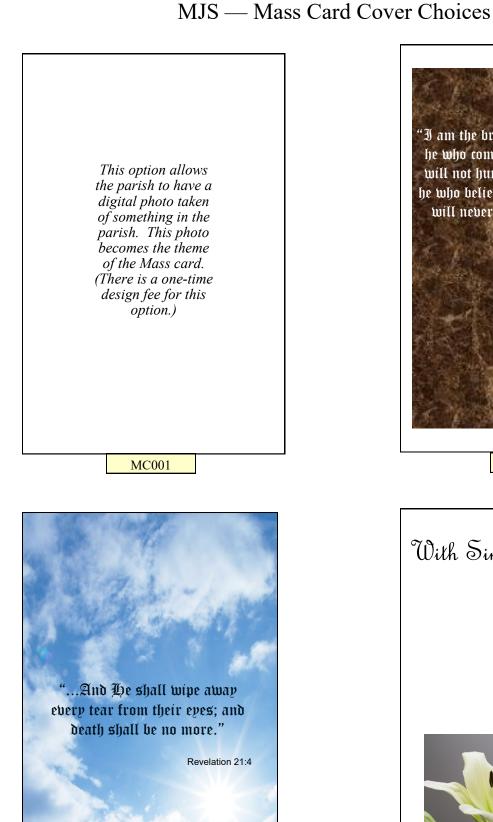

## MJS — Mass Card Cover Choices

Phone/Fax: 609-879-6427

MC008

MJS — Mass Card Inside Left Page Message Choices

4

Phone/Fax: 609-879-6427