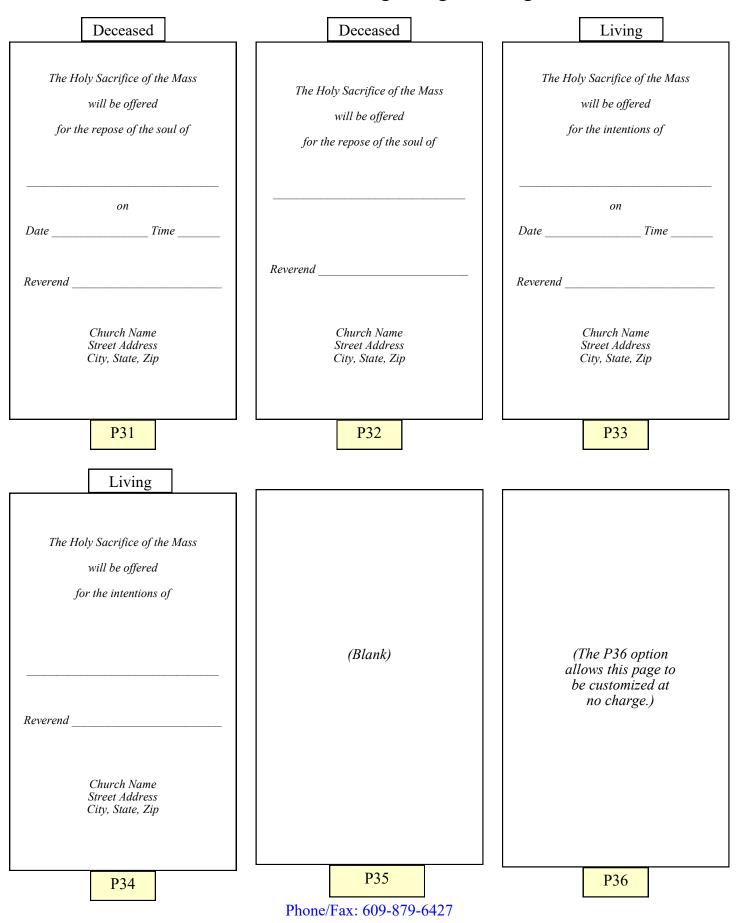

our order. Our Mass cards are made of heavy, high-quality, coated card stock and may cost <u>less</u> than the ones you now use. You can order as little as 50 cards, and we do not charge added "printing fees" or for having your Mass cards read the way <u>you</u> want them to.



- 3. We provide a proof of your new Mass card
- 4. We print and deliver your Mass cards



## To find out more about this amazing opportunity, please contact us:

- Phone us at 609-879-6427 or
- Email us

MJS Associates, LLC P. O. Box 177, West Creek, NJ 08092-0177







Phone/Fax: 609-879-6427

MC003

MC004

## MJS — Mass Card Cover Choices









Phone/Fax: 609-879-6427

MC008



MJS — Mass Card Inside Left Page Message Choices

4

Phone/Fax: 609-879-6427

## MJS — Mass Card Inside Right Page Message Choices