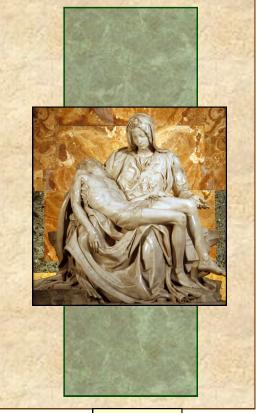

## MJS Associates introduces a revolutionary Mass card ... one that you design!

Your parish has the capability of designing <u>its own</u> Mass cards by using digital photography and technology. You simply choose a Mass card theme (a statue, a stained-glass window, the church, an object, etc.) as the theme of your Mass card. MJS Associates then photographs your theme and custom-designs your Mass card with the theme you selected. We provide a proof of your new Mass card for your approval, and then prints and delivers your order. Our Mass cards are made of heavy, high-quality, coated card stock and may cost <u>less</u> than the ones you now use. You can order as little as 50 cards, and we do not charge added "printing fees" or for having your Mass cards read the way <u>you</u> want them to.